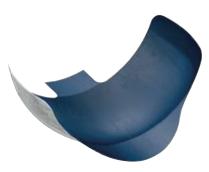

### **Matrix band perfection**

Composi-Tight<sup>®</sup> 3D Fusion<sup>™</sup> Full Curve Non-Stick Matrices are three dimensionally contoured, ultra-thin and dead-soft to help you recreate ideal interproximal anatomy.

**Easy in – easy out!** A Grab-Tab<sup>™</sup> centered on the occlusal edge of the band simplifies placement while Slick Bands<sup>™</sup> non-stick coating reduces composite adhesion by an impressive 92%!