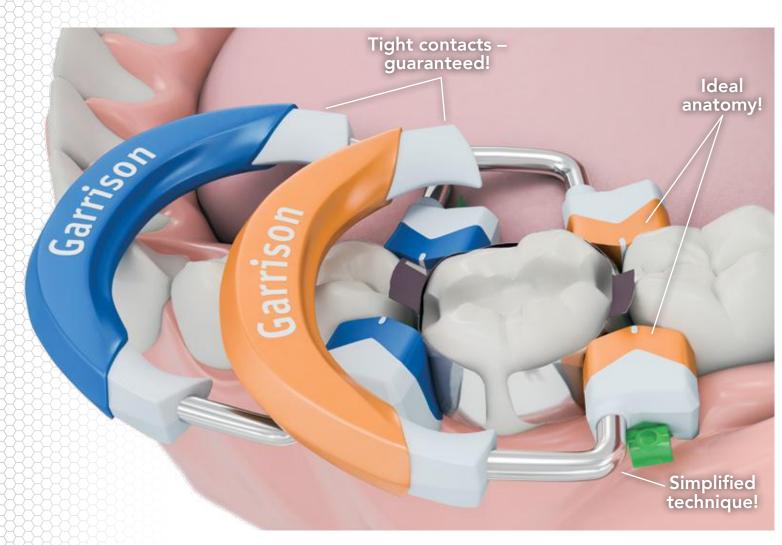

### When design and function come together...you get FUSION!

**Tight contacts – guaranteed!** Superior tooth separation force through advanced engineering and material selection guarantees perfect contacts every time.

### Ideal anatomy!

Soft-Face<sup>™</sup> silicone ring tips with enhanced marginal ridge anatomy hug the pre-contoured dead-soft matrices to the tooth for flash free, perfectly contoured restorations.

### Simplified technique!

Composi-Tight<sup>®</sup> 3D Fusion<sup>™</sup> is packed with features like easy ring stacking, over-thewedge placement and Ultra-Grip<sup>™</sup> anti-ring slip extensions that make system use intuitive and frustration free.