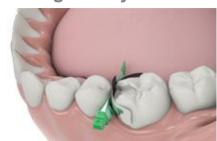

### Wedge firmly:

Dead-soft three dimensionally contoured matrices have placement tabs for easier occlusal placement and Garrison's revolutionary non-stick coating for hasslefree removal.

Composi-Tight® 3D Fusion™ Ultra-Adaptive wedges glide in but won't back out. Their soft, flexible exterior readily adapts to interproximal irregularities for a superior gingival seal.

### **Ultra Adaptive Wedges**

Combining Soft-Face<sup>™</sup> adaptive materials, a firm inner core and advanced mechanical features to produce a wedge that truly works. Every time.

> **Fins with serious function** Soft retentive fins smoothly fold down during wedge insertion and then spring back when clear of the interproximal space. Wedge back-out is a thing of the past.