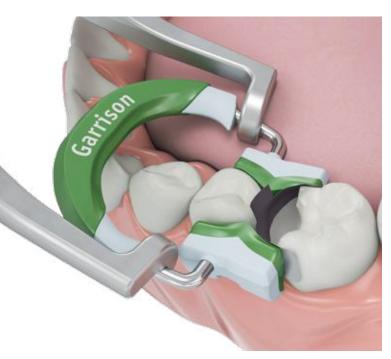

### Only a sectional matrix can deliver results like this!

### Composi-Tight<sup>®</sup> Sectional Matrix System

Operator-friendly retaining system Naturally contoured bands

- Anatomically correct contacts
- Contacts at the height of contour

Rings produce optimal tooth separation for excellent, tight contacts