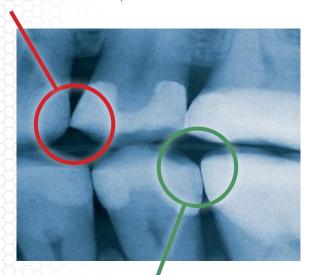

### Only a sectional matrix can deliver results like this!

### Tofflemire-style System

Eails to restore proximal anatomy

Starge food trap below

Sucreased likelihood of fracture, occlusal interference, recurrent caries and periodontal disease

### Composi-Tight<sup>®</sup> Sectional Matrix System

Operator-friendly retaining system Naturally contoured bands

- Anatomically correct contacts
- Contacts at the height of contour

Rings produce optimal tooth separation for excellent, tight contacts