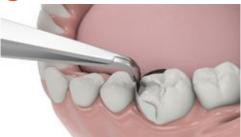

ge placement and Ultra-Grip<sup>™</sup> anti-ring slip extensions that make system use intuitive and frustration free.

Composi-Tight. 3D Fusion. Sectional Matrix System

### Only a sectional matrix can deliver results like this!

### Tofflemire-style System

Eails to restore proximal anatomy



Starge food trap below

Sucreased likelihood of fracture, occlusal interference, recurrent caries and periodontal disease





### Composi-Tight<sup>®</sup> Sectional Matrix System

Operator-friendly retaining system Naturally contoured bands

- Anatomically correct contacts
- Contacts at the height of contour

Rings produce optimal tooth separation for excellent, tight contacts

### Only Composi-Tight<sup>®</sup> 3D Fusion<sup>™</sup> can make the technique this intuitive and frustration free!





### Wedge firmly:



Dead-soft three dimensionally contoured matrices have placement tabs for easier occlusal placement and Garrison's revolutionary non-stick coating for hasslefree removal.

Composi-Tight® 3D Fusion™ Ultra-Adaptive wedges glide in but won't back out. Their soft, flexible exterior readily adapts to interproximal irregularities for a superior gingival seal.

### **3** Place the ring:



All three of Composi-Tight® 3D Fusion's separator rings will fit right over the wedge for easier placement. With Ultra-Grip<sup>™</sup> retention extensions, they will stay firmly in place from the distal of the canine to the widest of molar preparations.

## An all-new system designed to handle even the toughest cases

More than 20 years of sectional matrix leadership and an incredible am