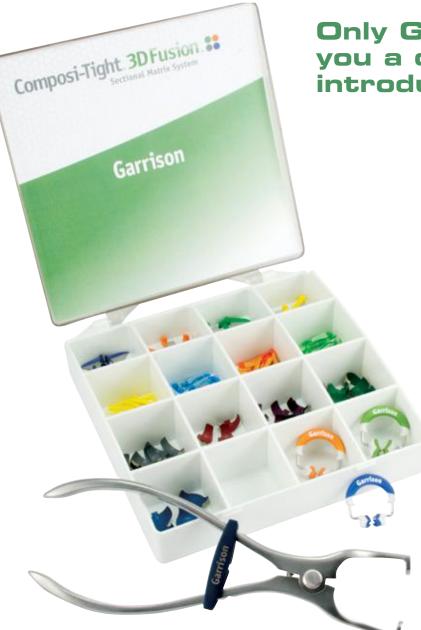

### Only Garrison<sup>®</sup> can bring you a comprehensive introductory kit like this!

### Composi-Tight<sup>®</sup> 3D Fusion<sup>™</sup> Kit FX-KFF-10

Contents:

- 1 Short Ring (blue)
- 1 Tall Ring (orange)
- 1 Wide Prep Ring (green)
- 70 Assorted Matrix Bands
- 80 Assorted Ultra-Adaptive Wedges
- 12 Assorted FenderWedges®
- 1 Ring Placement Forceps