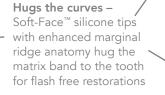

### Ideal anatomy!

Soft-Face<sup>™</sup> silicone ring tips with enhanced marginal ridge anatomy hug the pre-contoured dead-soft matrices to the tooth for flash free, perfectly contoured restorations.