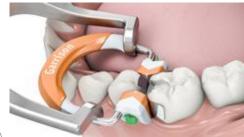

### **3** Place the ring:

All three of Composi-Tight® 3D Fusion's separator rings will fit right over the wedge for easier placement. With Ultra-Grip<sup>™</sup> retention extensions, they will stay firmly in place from the distal of the canine to the widest of molar preparations.

Garrison

on

**Stack it up** – Tru-Stack<sup>™</sup> technology allows placement of the orange ring (tall) over the blue ring (short) for easier MOD and multiple tooth restorations It just keeps going... Enhanced durability for extended ring life and greater tooth separation **Get a grip!** All Composi-Tight<sup>®</sup> 3D Fusion<sup>™</sup> separator rings incorporate Ultra-Grip<sup>™</sup> retention extensions that anchor them securely to virtually any tooth. These rings stay where you place them!